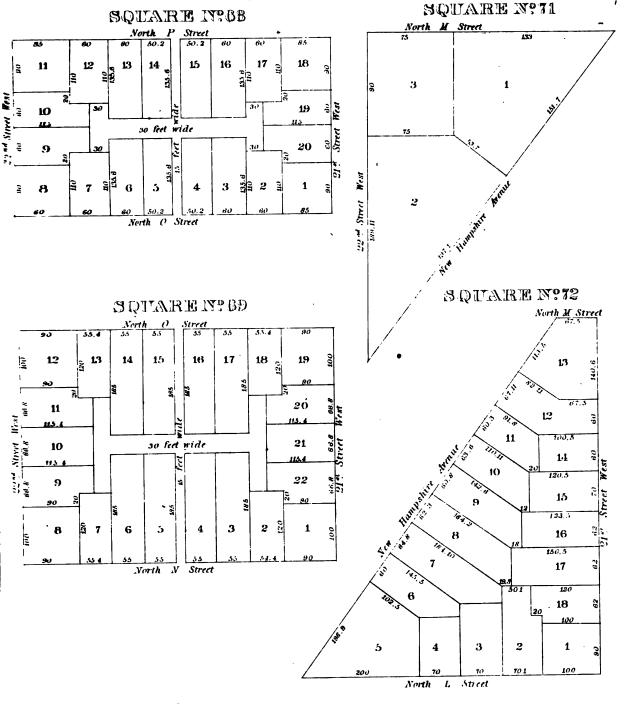

# SQUARE 79:62







|   |   | ( |   |  |
|---|---|---|---|--|
|   |   | • |   |  |
|   |   |   |   |  |
|   |   |   |   |  |
|   |   |   |   |  |
|   |   |   |   |  |
|   |   |   |   |  |
|   |   |   |   |  |
|   |   |   |   |  |
|   |   |   |   |  |
|   |   |   |   |  |
|   |   |   |   |  |
|   |   |   |   |  |
|   |   |   |   |  |
|   |   |   |   |  |
|   |   |   |   |  |
|   |   |   |   |  |
|   |   |   |   |  |
|   | • |   |   |  |
|   |   |   |   |  |
|   |   |   |   |  |
|   |   |   |   |  |
| • |   |   |   |  |
|   | , |   |   |  |
| • |   |   |   |  |
| , |   |   |   |  |
| , |   |   |   |  |
|   |   |   |   |  |
| • |   |   |   |  |
| • |   |   |   |  |
|   |   |   |   |  |
| , |   |   |   |  |
|   |   | • |   |  |
|   |   |   | • |  |
| • |   |   |   |  |
| • |   |   |   |  |





|   |   |   | - |   |
|---|---|---|---|---|
|   |   |   |   |   |
|   |   |   |   |   |
|   |   |   |   |   |
|   |   |   |   |   |
|   |   |   |   |   |
|   |   |   |   |   |
|   | • | · |   |   |
|   |   |   |   |   |
| • |   |   |   |   |
|   |   |   |   |   |
|   |   |   |   |   |
| • |   |   |   |   |
|   |   |   |   |   |
|   |   |   | , |   |
|   |   |   |   | , |
|   |   | , |   |   |
|   |   |   |   |   |
|   |   |   |   |   |
|   |   |   |   |   |
|   |   |   |   |   |
|   |   |   |   |   |









### SQUARE N'80



### SQUARE Nº83



### SQUARE Nº84



# SQUARENº85



### SQUARE Nº88





· · • • .







• 







# SQUARK N.OF N.99



# SQUARE Nº101





# 8 9 11 Street West

# SQUARE Nº100



| ĺ     | 80.9   |    | 60.9 | 11.6 | 71.6 | 71.6 | 71.6 |        |
|-------|-